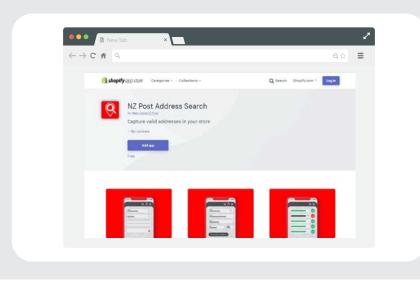

the NZ Post Address Search will suggest results for address completion.

#### The benefits of using NZ Post Address Search include:

- More accurate addresses on your parcels
- Improved customer experience at the shopping cart
- Save time by reducing delivery related enquiries
- Increased speed of processing in your warehouse

Our database is continuously updated so that you and your customers have access to New Zealand's most comprehensive list of addresses. International addressing is also included and is powered by Google Places.

### How to install the NZ Post Address Search plugin for your Shopify Store

### Step 1.

Visit the Shopify App store and search for 'NZ Post' or click directly to our page: https://apps. shopify.com/nz-post-address-search



### **Step 2.** Click 'Add app'



## **Step 3.**Enter the URL of your Shopify store



### Step 4.

You will then be asked to approve the NZ Address Search App and Shopify terms before you select 'Install App'.



### Step 5.

The NZ Post Address Search app will install and redirect you to the configuration page.

Select the appropriate checkbox for countries to deliver to and click 'Save'.

Note: The plugin will not display in store until shipping countries have been selected.



### Step 6.

In the front end of your store the plugin displays on cart page with the option to search an address for the selected countries.

If the plugin does not display in your store as expected, you might need some extra customisation, please contact us for help.



#### Need help with your installation?

Contact your Business Manager or