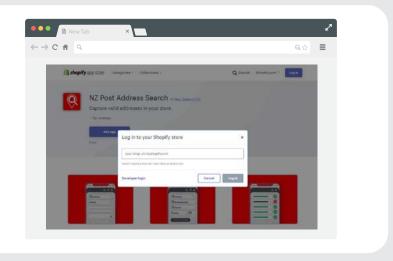

address completion.

#### The benefits of using NZ Post Address Search include:

- More accurate addresses on your parcels
- Improved customer experience at the shopping cart
- Save time by reducing delivery related enquiries
- Increased speed of processing in your warehouse

Our database is continuously updated so that you and your customers have access to New Zealand's most comprehensive list of addresses. International addressing is also included and is powered by Google Places.

### How to install the NZ Post Address Search plugin for your Shopify Store

### Step 1.

Visit the Shopify App store and search for 'NZ Post' or click directly to our page: https://apps. shopify.com/nz-post-address-search



### **Step 2.** Click 'Add app'



## **Step 3.**Enter the URL of your Shopify store



### Step 4.

You will then be asked to approve the NZ Address Search App and Shopify terms before you select 'Install App'.



### Step 5.

The NZ Post Address Search app will install and redirect you to the configuration page.

Select the appropriate checkbox for countries to deliver to and click 'Save'.

Note: The plugin will not display in store until shipping countries have been selected.



### Step 6.

In the front end of your store the plugin displays on cart page with the option to search an address for the selected countries.

If the plugin does not display in your store as expected, you might need some extra customisation, please contact us for help.



#### Need help with your installation?

Contact your Business Manager or email us at api@nzpost.co.nz
For more information and