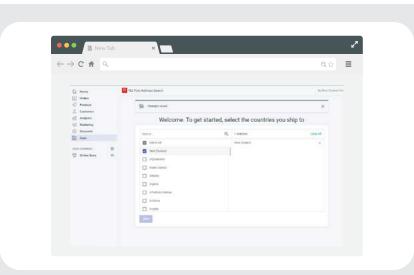

### Step 5.

The NZ Post Address Search app will install and redirect you to the configuration page.

Select the appropriate checkbox for countries to deliver to and click 'Save'.

Note: The plugin will not display in store until shipping countries have been selected.