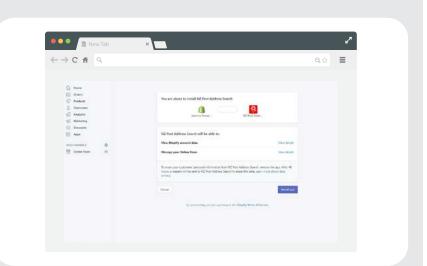

### Step 4.

You will then be asked to approve the NZ Address Search App and Shopify terms before you select 'Install App'.