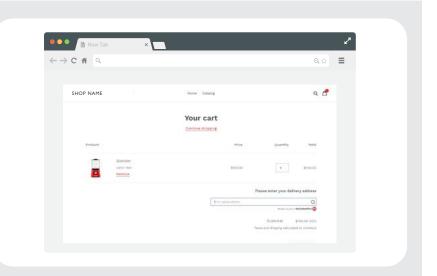

### Step 6.

In the front end of your store the plugin displays on cart page with the option to search an address for the selected countries.

If the plugin does not display in your store as expected, you might need some extra customisation, please contact us for help.