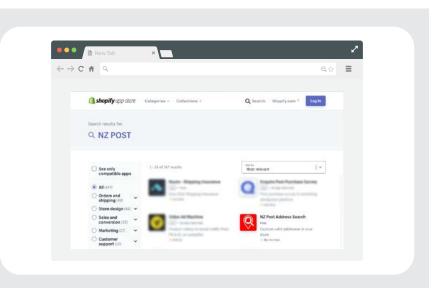

### Step 1.

Visit the Shopify App store and search for 'NZ Post' or click directly to our page: https://apps. shopify.com/nz-post-address-search